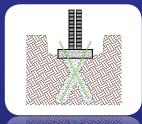

#### **Pile Types**

- Open Bored Piles
- Bottom Driven Cased Piles
- Self-Drilled Micro Piles
- Rotary Bored / Cased
- Continuous Flight Auger (CFA)
- Screw Piles

#### **Mini Piling Solutions for:**

- Weak / Soft Soil Conditions
- Buildings on made ground
- Restricted Access Sites
- Sensitive to Noise & Vibration
- Domestic Houses / Extensions