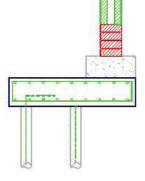

#### **Underpinning**

- Traditional Techniques
- Piles & Needle Beams
- Pressure Grouting
- Mono-Pile System
- Retro-fitted Raft Slabs