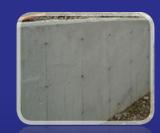

#### **Retaining Walls**

- Concrete
  - = Cast-in-situ
  - = Precast
- Gravity Block Structures
- Anchored Systems
- Gabion Baskets
- Piled solutions