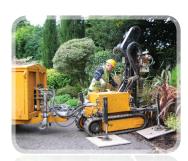

# **Mini Piling**

#### **Pile Types**

- Open Bored Piles
- Bottom Driven Cased Piles
- Self-Drilled Micro Piles
- Rotary Bored / Cased
- Continuous Flight Auger (CFA)
- Screw Piles