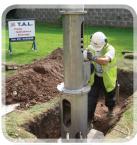

# **Subsidence Repair**

#### **Underpinning**

- Traditional Techniques
- Piles & Needle Beams
- Pressure Grouting
- Mono-Pile System
- Retro-fitted Raft Slabs