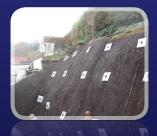

#### Slope Stabilisation

- Embankment Stabilisation
- Ground Retention
- Geogrid
- Landslide Mitigation

#### **Soil Nailing / Ground Anchoring**

- Ground Anchoring Systems
- Soil Nailing
- Shotcreting
- Rock Netting