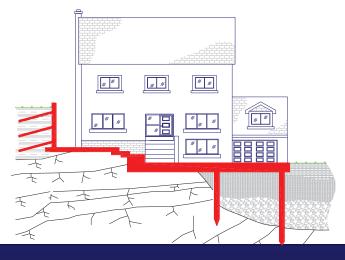

# **Subsidence Repair**

#### **Underpinning**

- Traditional Techniques
- Piles & Needle Beams
- Pressure Grouting
- Mono-Pile System
- Retro-fitted Raft Slabs